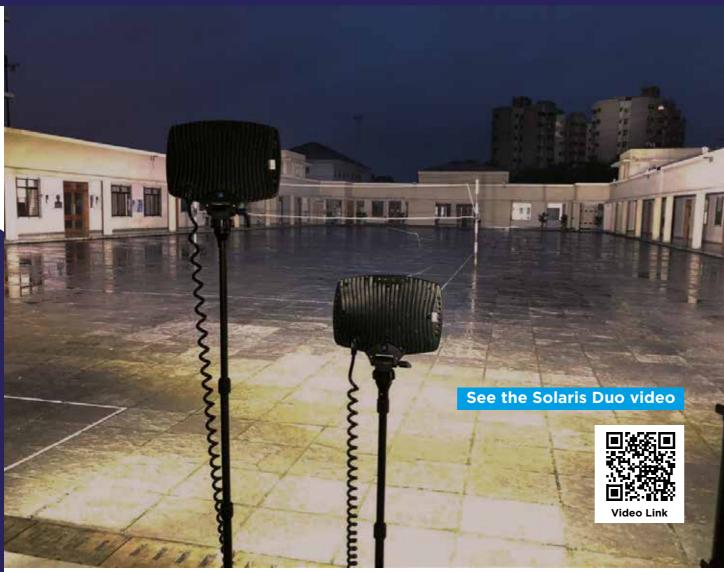

# Solaris Duo Li-ion 40K/2 x 20K Heads

## Solaris Duo Li-ion 40K/2 x 20K Heads

**40,000 Lumens Rechargeable Lighting System**The new improved 40,000 Solaris Duo is truly the best replacement for generator powered halogen lights as they are fully portable, emit no noise or emissions and run cool making them safe for confined spaces. All units can be fully assembled in seconds for emergency situations.

## **KEY FEATURES:**

- 40,000 lumens 2 x 20,000 heads
- 50 metre beam
- Runs up to 24 hours
- Rechargeable lithium battery (14.8V 50 Ah)
- · Built in stability feet
- · Battery status indicator
- Housed in an highly robust IP65 polycarbonate case
- · Swivel and tilting heads
- · Sturdy and stackable
- 2 x 1.9 metre extension poles