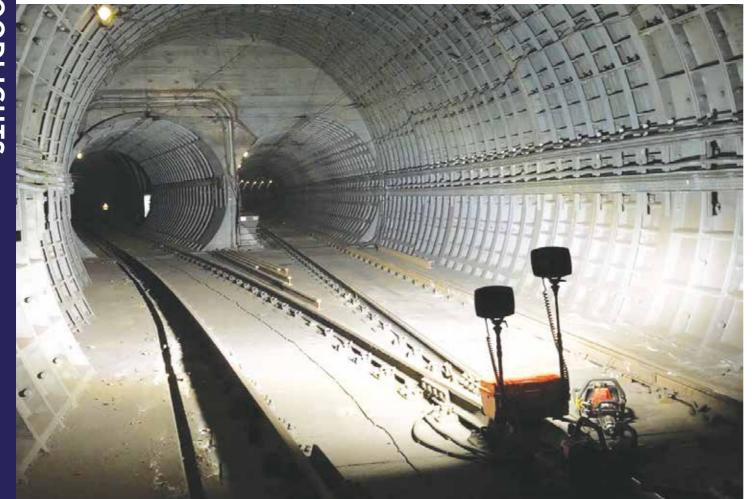

## Solaris Duo Li-ion 40K/2 x 20K Heads

**40,000 Lumens Rechargeable Lighting System**The new improved 40,000 Solaris Duo is truly the best replacement for generator powered halogen lights as they are fully portable, emit no noise or emissions and run cool making them safe for confined spaces. All units can be fully assembled in seconds for emergency situations.