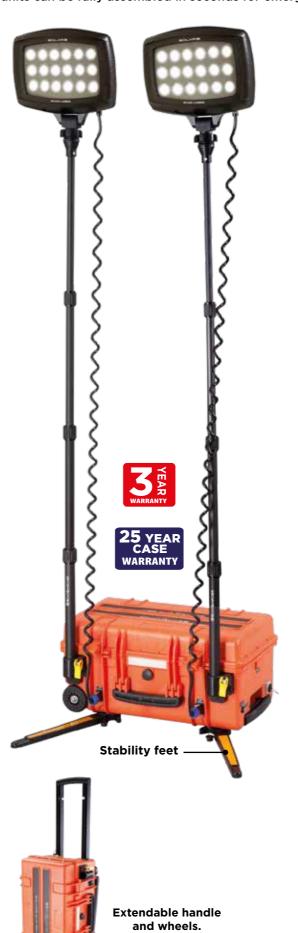

## **KEY FEATURES:**

- 40,000 lumens 2 x 20,000 heads
- 50 metre beam
- Runs up to 24 hours
- Rechargeable lithium battery (14.8V 50 Ah)
- · Built in stability feet
- · Battery status indicator
- Housed in an highly robust IP65 polycarbonate case
- · Swivel and tilting heads
- · Sturdy and stackable
- 2 x 1.9 metre extension poles

### **50Ah Lithium Battery**

PRODUCT CODE: NSSOLARISDUO20K-LI-ION-50 CAT/PAD: 0111/112259

**Everything stores** inside case Quick lock/release

Folding solar panel charger Go to Page 102 for more information PRODUCT CODE: SPSOLARPANEL