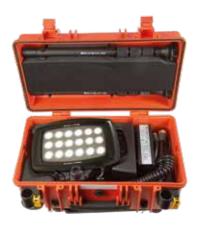

## Solaris Duo Li-ion 40K/2 x 20K Heads

**40,000 Lumens Rechargeable Lighting System**The new improved 40,000 Solaris Duo is truly the best replacement for generator powered halogen lights as they are fully portable, emit no noise or emissions and run cool making them safe for confined spaces. All units can be fully assembled in seconds for emergency situations.

## **KEY FEATURES:**

- 40,000 lumens 2 x 20,000 heads
- 50 metre beam
- Runs up to 24 hours
- Rechargeable lithium battery (14.8V 50 Ah)
- · Built in stability feet
- · Battery status indicator
- Housed in an highly robust IP65 polycarbonate case
- · Swivel and tilting heads
- · Sturdy and stackable
- 2 x 1.9 metre extension poles

### **50Ah Lithium Battery**

PRODUCT CODE: NSSOLARISDUO20K-LI-ION-50 CAT/PAD: 0111/112259

**Everything stores** inside case Quick lock/release

Folding solar panel charger Go to Page 102 for more information PRODUCT CODE: SPSOLARPANEL