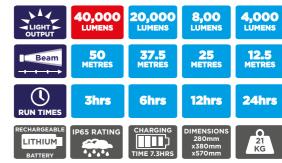

## **KEY FEATURES:**

- 40,000 lumens 2 x 20,000 heads
- 50 metre beam
- Runs up to 24 hours
- Rechargeable lithium battery (14.8V 50 Ah)
- · Built in stability feet
- · Battery status indicator
- Housed in an highly robust IP65 polycarbonate case
- · Swivel and tilting heads
- · Sturdy and stackable
- 2 x 1.9 metre extension poles